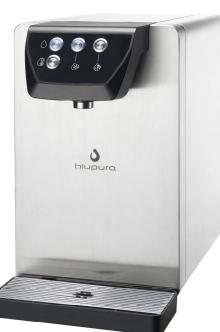

## **ROCK 30 FIZZ**

## 

|                             | ROCK 30 FIZZ                                                      |
|-----------------------------|-------------------------------------------------------------------|
| Cooling capacity (l/h)      | 30                                                                |
| Max continuos supply (I)    | 6                                                                 |
| Cold water temperature*     | 5 - 12 °C                                                         |
| Pump                        | Professional membrane carbonation pump                            |
| Cooling technology          | Aluminum fusion block                                             |
| Condensation                | Forced ventilation                                                |
| Refrigerant gas             | R290                                                              |
| Adjustable thermostat       | Yes                                                               |
| Supply                      | 230 V - 50 Hz                                                     |
| Compressor power            | 1/8 HP                                                            |
| Absorbed power              | 300 W                                                             |
| Max. absorption             | 1,55 A                                                            |
| Working room temperature    | Min 16°C - Max 32°C                                               |
| Inlet water pipe            | Ø5/16" (8 mm)                                                     |
| Inlet CO <sub>2</sub> pipe  | Ø5/16" (8 mm)                                                     |
| Dispensing area height (mm) | 274                                                               |
| Туроюду                     | Countertop                                                        |
| Net weight (kg)             | 28                                                                |
| Gross weight (kg)           | 31                                                                |
| Dimensions W x D x H (mm)   | 261 x 498 x 418                                                   |
| Packaging dimensions (mm)   | 350 x 580 x 510                                                   |
| Dispensing options          | Cold still water, cold sparkling water and room temperature water |
| Materials                   | Parts in robust stainless steel and ABS plastic                   |
| Push buttons                | Stainless steel push buttons                                      |
| Alarms                      | No water, no Co2                                                  |