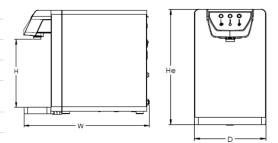

## 

|                             | ROCK 30 FIZZ                                                      |
|-----------------------------|-------------------------------------------------------------------|
| Cooling capacity (l/h)      | 30                                                                |
| Max continuos supply (I)    | 6                                                                 |
| Cold water temperature*     | 5 - 12 °C                                                         |
| Pump                        | Professional membrane carbonation pump                            |
| Cooling technology          | Aluminum fusion block                                             |
| Condensation                | Forced ventilation                                                |
| Refrigerant gas             | R290                                                              |
| Adjustable thermostat       | Yes                                                               |
| Supply                      | 230 V - 50 Hz                                                     |
| Compressor power            | 1/8 HP                                                            |
| Absorbed power              | 300 W                                                             |
| Max. absorption             | 1,55 A                                                            |
| Working room temperature    | Min 16°C - Max 32°C                                               |
| Inlet water pipe            | Ø5/16" (8 mm)                                                     |
| Inlet CO <sub>2</sub> pipe  | Ø5/16" (8 mm)                                                     |
| Dispensing area height (mm) | 274                                                               |
| Туроюду                     | Countertop                                                        |
| Net weight (kg)             | 28                                                                |
| Gross weight (kg)           | 31                                                                |
| Dimensions W x D x H (mm)   | 261 x 498 x 418                                                   |
| Packaging dimensions (mm)   | 350 x 580 x 510                                                   |
| Dispensing options          | Cold still water, cold sparkling water and room temperature water |
| Materials                   | Parts in robust stainless steel and ABS plastic                   |
| Push buttons                | Stainless steel push buttons                                      |
| Alarms                      | No water, no Co2                                                  |